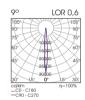

- Ingress Protection: IP66
- IK Rate: IK06
- Glare Rating: UGR < 10.7 (9°)</li>
- Dimming options: Phase Cut Dimmable, Non-Dimmable, 24VDC or 48VDC PWM Dimmable.
- Power cable: H05RN-F 3x0.75mm²
- Outer cable diameter: 7mm²
- · Weight: 0,80kg