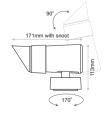

- Ingress Protection: IP66
- IK Rate: IK06
- Glare Rating: UGR < 10.7 (9°)</li>
- Dimming options: Phase Cut Dimmable, Non-Dimmable, 24VDC or 48VDC PWM Dimmable.
- Power cable: H05RN-F 3x0.75mm²
- Outer cable diameter: 7mm²
- · Weight: 0,80kg