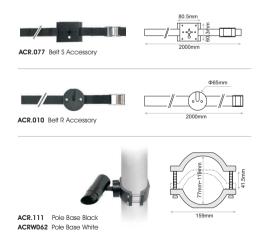

## **CONNY 9N**

Conny series is a complete series of outdoor spotlights consisting of 6 different models in terms of consumption. The series is available with a variety of accessories (plastic spike, concrete base, tree belt or pole base). It blends into minimal landscape due to the aesthetic of the spot itself and due to the low glare achieved by the use of honeycomb and/or snoot. It is available in black or white colour as standard but custom RAL colours are also available upon request. Marine treatment is also offered upon request ensuring higher resistance to weather, UV, water and mould growth.

## Accessories