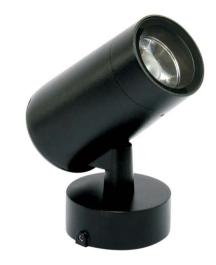

## **CONNY 9N**

Conny series is a complete series of outdoor spotlights consisting of 6 different models in terms of consumption. The series is available with a variety of accessories (plastic spike, concrete base, tree belt or pole base). It blends into minimal landscape due to the aesthetic of the spot itself and due to the low glare achieved by the use of honeycomb and/or snoot. It is available in black or white colour as standard but custom RAL colours are also available upon request. Marine treatment is also offered upon request ensuring higher resistance to weather, UV, water and mould growth.

- Ingress Protection: IP66
- IK Rate: IK06
- Glare Rating: UGR < 10.7 (9°)</li>
- Dimming options: Phase Cut Dimmable, Non-Dimmable, 24VDC or 48VDC PWM Dimmable.
- Power cable: H05RN-F 3x0.75mm²
- Outer cable diameter: 7mm²
- · Weight: 0,80kg