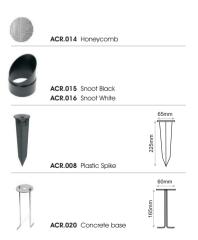

## **CONNY 9N**

Conny series is a complete series of outdoor spotlights consisting of 6 different models in terms of consumption. The series is available with a variety of accessories (plastic spike, concrete base, tree belt or pole base). It blends into minimal landscape due to the aesthetic of the spot itself and due to the low glare achieved by the use of honeycomb and/or snoot. It is available in black or white colour as standard but custom RAL colours are also available upon request. Marine treatment is also offered upon request ensuring higher resistance to weather, UV, water and mould growth.

## Accessories