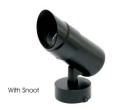

## **CONNY 9N**

Conny series is a complete series of outdoor spotlights consisting of 6 different models in terms of consumption. The series is available with a variety of accessories (plastic spike, concrete base, tree belt or pole base). It blends into minimal landscape due to the aesthetic of the spot itself and due to the low glare achieved by the use of honeycomb and/or snoot. It is available in black or white colour as standard but custom RAL colours are also available upon request. Marine treatment is also offered upon request ensuring higher resistance to weather, UV, water and mould growth.

## L90/B10 50.000h

| Model                              | сст                                                      | CRI80<br>LED Source                         | Beam<br>Angle | Colour                   | Voltage                                                                                      |                                           | Accessories                                                                            |                                                                                                               |
|------------------------------------|----------------------------------------------------------|---------------------------------------------|---------------|--------------------------|----------------------------------------------------------------------------------------------|-------------------------------------------|----------------------------------------------------------------------------------------|---------------------------------------------------------------------------------------------------------------|
| CONNY 9.2W<br>NARROW<br>(CONNY 9N) | 2700K (27C)<br>3000K (30C)<br>4000K (40C)<br>5000K (50C) | 80 (80)<br>735lm<br>735lm<br>831lm<br>893lm | 9° (VN)       | Black (BL)<br>White (WH) | 230VAC Non-Dimmable<br>230VAC Phase Cut Dimmable<br>24VDC PWM Dimmable<br>48VDC PWM Dimmable | (230ND)  <br>(230D)  <br>(24D)  <br>(48D) | Standard<br>SNOOT Black<br>SNOOT White<br>Standard<br>Honeycomb<br>extras<br>No Extras | [XXX]<br>[0\infty]<br>(1\infty]<br>(2\infty]<br>(2\infty]<br>(2\infty]<br>(2\infty]<br>(2\infty]<br>(2\infty] |
|                                    |                                                          |                                             |               |                          |                                                                                              |                                           | Plastic Spike Pole Base* Concrete Base Belt S Belt R                                   | (XX1)<br>(XX2)<br>(XX3)<br>(XX4)<br>(XX5)                                                                     |